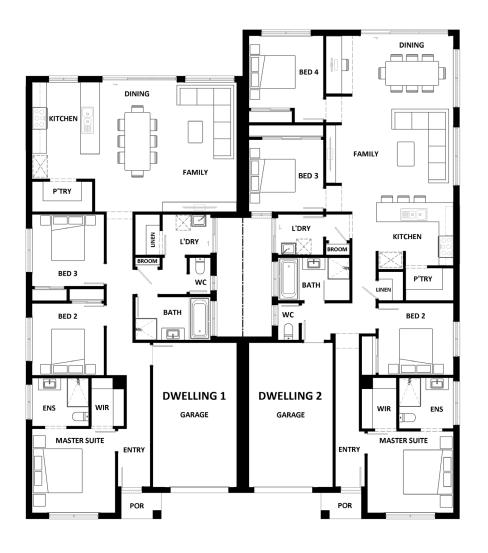

## Elwood 156

| Ground Floor (m <sup>2</sup> ) | 130.64 |
|--------------------------------|--------|
| Garage (m²)                    | 23.56  |
| Porch (m <sup>2</sup> )        | 1.79   |
| Total (m²)                     | 326.21 |
| Total (sqs.)                   | 35.11  |
|                                |        |
| Width (m)                      | 17.77  |
| Length (m)                     | 18.35  |
|                                |        |

## Elwood 173

| Ground Floor (m <sup>2</sup> ) | 172.81 |
|--------------------------------|--------|
| Garage (m²)                    | 23.59  |
| Porch (m <sup>2</sup> )        | 1.81   |
| Total (m²)                     | 326.21 |
| Total (sqs.)                   | 35.11  |
|                                |        |
| Width (m)                      | 17.77  |
| Length (m)                     | 20.27  |
|                                |        |