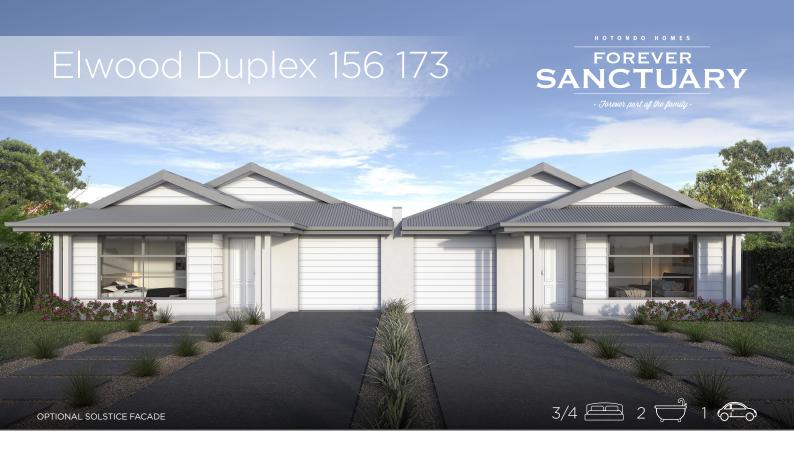

## Elwood 156

| Ground Floor (m <sup>2</sup> ) | 130.64 |
|--------------------------------|--------|
| Garage (m²)                    | 23.56  |
| Porch (m <sup>2</sup> )        | 1.79   |
| Total (m²)                     | 326.21 |
| Total (sqs.)                   | 35.11  |
|                                |        |
| Width (m)                      | 17.77  |
| Length (m)                     | 18.35  |
|                                |        |

## Elwood 173

| Ground Floor (m <sup>2</sup> ) | 172.81 |
|--------------------------------|--------|
| Garage (m²)                    | 23.59  |
| Porch (m <sup>2</sup> )        | 1.81   |
| Total (m²)                     | 326.21 |
| Total (sqs.)                   | 35.11  |
|                                |        |
| Width (m)                      | 17.77  |
| Length (m)                     | 20.27  |
|                                |        |